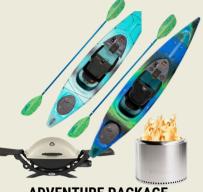

## **TOP PRIZES INCLUDE:**

CIRCLE (R)

TAILGATE PACKAGE \$3,050 VALUE

ADVENTURE PACKAGE \$3,225 VALUE

## **PRIZES INCLUDE:**

- Shed Package 8' x 12' Vinyl Sided American Classic Shed by Reeds Ferry Sheds. Delivered and installed within their delivery area.
- . Meat Package ½ Cow Processed and Packaged from Sunset Hill Angus, Belmont NH, plus upright freezer for storing the meat!
- Outdoor Cooking Package Large Big Green Egg Composite Mates Packages, 36" Blackstone Griddle with Hood, Ooni Karu Pizza Oven and Four Shipments of ButcherBox Favorites Package!
- Adventure Package Two Pungo Wilderness Systems 125 Kayaks plus Two L.L. Bean Deluxe Paddles, Weber Q 2200 Gas Grill & Bonfire Solo Stove with Stand!
- Tailgate Package Two YETI HONDO Camp Chairs, YETI Hopper Cooler, & YETI Tundra Haul Wheeled Cooler, Weber Q 2200 Gas Grill, Two shipments of ButcherBox Favorites Package, Spikeball Game & \$1,000 in CircleK gas cards!