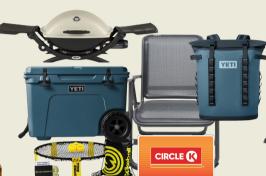

## **PRIZES INCLUDE:**

- Shed Package 8' x 12' Vinyl Sided American Classic Shed by Reeds Ferry Sheds. Delivered and installed within their delivery area.
- . Meat Package ½ Cow Processed and Packaged from Sunset Hill Angus, Belmont NH, plus upright freezer for storing the meat!
- Outdoor Cooking Package Large Big Green Egg Composite Mates Packages, 36" Blackstone Griddle with Hood, Ooni Karu Pizza Oven and Four Shipments of ButcherBox Favorites Package!
- Adventure Package Two Pungo Wilderness Systems 125 Kayaks plus Two L.L. Bean Deluxe Paddles, Weber Q 2200 Gas Grill & Bonfire Solo Stove with Stand!
- Tailgate Package Two YETI HONDO Camp Chairs, YETI Hopper Cooler, & YETI Tundra Haul Wheeled Cooler, Weber Q 2200 Gas Grill, Two shipments of ButcherBox Favorites Package, Spikeball Game & \$1,000 in CircleK gas cards!