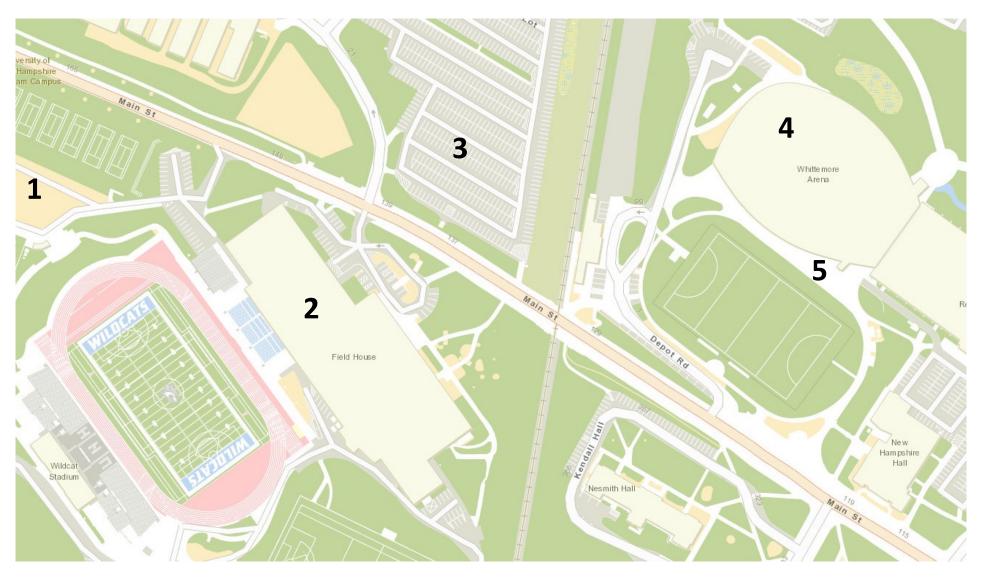

### **MAP**

1 - Shot put area

3 - A Lot

5 - Apron

2 - Field House

4 - Whittemore Arena

Whittemore Center

Shot Put Pit